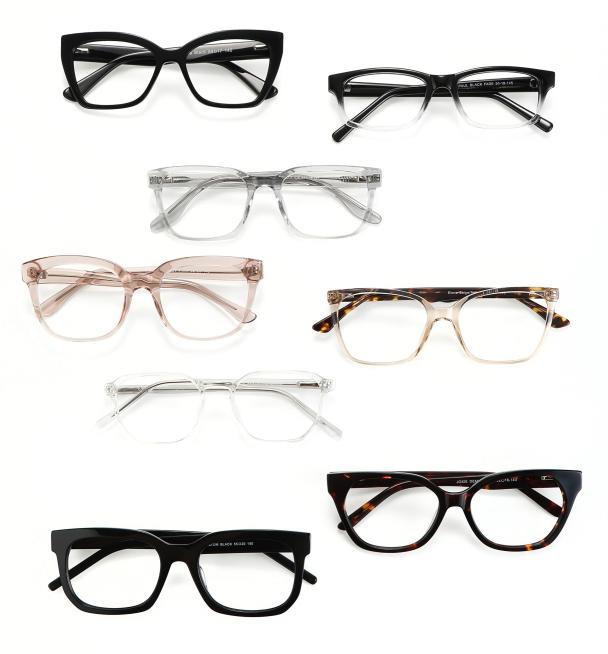

### Alina Cloudsea

Lens Width: 52mm | Bridge Width: 16mm | Overall Length of Side: 140mm | Frame Height: 42mm | Overall Width: 132mm

# Wells Ice

Lens Width: 53mm | Bridge Width: 19mm | Overall Length of Side: 145mm | Frame Height: 45mm | Overall Width: 140mm

#### Phoebe Carmine

Lens Width: 54mm | Bridge Width: 17mm | Overall Length of Side: 140mm | Frame Height: 44mm | Overall Width: 134mm

#### Tatum Midnight

Lens Width: 55mm | Bridge Width: 20mm | Overall Length of Side: 150mm | Frame Height: 53mm | Overall Width: 143mm

#### Finn Cloudsea

Lens Width: 50mm | Bridge Width: 18mm | Overall Length of Side: 145mm | Frame Height: 45mm | Overall Width: 135mm

#### Nanu Astilbe

Lens Width: 55mm | Bridge Width: 15mm | Overall Length of Side: 140mm | Frame Height: 44mm | Overall Width: 140mm

#### Bonnie Gold

Lens Width: 54mm | Bridge Width: 19mm | Overall Length of Side: 145mm | Frame Height: 45mm | Overall Width: 139mm

#### Nia Midnight

Lens Width: 52mm | Bridge Width: 16mm | Overall Length of Side: 140mm | Frame Height: 38mm | Overall Width: 134mm

#### Josie Brush

Lens Width: 52mm | Bridge Width: 18mm | Overall Length of Side: 140mm | Frame Height: 48mm | Overall Width: 142mm

#### Deanna Midnight

Lens Width: 54mm | Bridge Width: 17mm | Overall Length of Side: 140mm | Frame Height: 46mm | Overall Width: 137mm